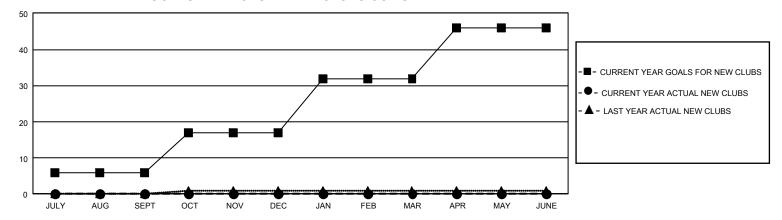

## GMT Constitutional Area 4, Group A

REPORT DOES NOT INCLUDE CLUBS IN UNDISTRICTED AREAS.

| Clubs                 |               |           |               | Members               |                         |                         |                                                    |
|-----------------------|---------------|-----------|---------------|-----------------------|-------------------------|-------------------------|----------------------------------------------------|
| RESULTS FOR 2022-2023 |               |           |               | RESULTS FOR 2022-2023 |                         |                         |                                                    |
| QUARTER               | NEW CLUB GOAL | NEW CLUBS | DROPPED CLUBS | QUARTER MEN           | MBER GROWTH NET<br>GOAL | MEMBER GROWTH<br>ACTUAL | DROPPED MEMBERS<br>ACTUAL (including<br>transfers) |
| JULY/AUG/SEPT         | 18            | 0         | 20            | JULY/AUG/SEPT         | 346                     | 160                     | 457                                                |
| OCT/NOV/DEC           | 33            | 0         | 0             | OCT/NOV/DEC           | 442                     | 0                       | 0                                                  |
| JAN/FEB/MAR           | 45            | 0         | 0             | JAN/FEB/MAR           | 466                     | 0                       | 0                                                  |
| APR/MAY/JUNE          | 42            | 0         | 0             | APR/MAY/JUNE          | 466                     | 0                       | 0                                                  |

## GOALS AND ACTUAL NEW CLUBS CUMULATIVE