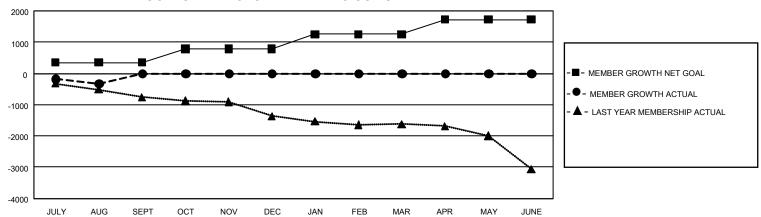

## GMT Constitutional Area 4, Group A

REPORT DOES NOT INCLUDE CLUBS IN UNDISTRICTED AREAS.

| Clubs                 |               |           |               | Members               |                         |                         |                                                    |
|-----------------------|---------------|-----------|---------------|-----------------------|-------------------------|-------------------------|----------------------------------------------------|
| RESULTS FOR 2022-2023 |               |           |               | RESULTS FOR 2022-2023 |                         |                         |                                                    |
| QUARTER               | NEW CLUB GOAL | NEW CLUBS | DROPPED CLUBS | QUARTER MEN           | MBER GROWTH NET<br>GOAL | MEMBER GROWTH<br>ACTUAL | DROPPED MEMBERS<br>ACTUAL (including<br>transfers) |
| JULY/AUG/SEPT         | 18            | 0         | 20            | JULY/AUG/SEPT         | 346                     | 160                     | 457                                                |
| OCT/NOV/DEC           | 33            | 0         | 0             | OCT/NOV/DEC           | 442                     | 0                       | 0                                                  |
| JAN/FEB/MAR           | 45            | 0         | 0             | JAN/FEB/MAR           | 466                     | 0                       | 0                                                  |
| APR/MAY/JUNE          | 42            | 0         | 0             | APR/MAY/JUNE          | 466                     | 0                       | 0                                                  |

## GOALS AND ACTUAL MEMBERS CUMULATIVE

| DROPPED CLUBS: 20 |     | 98 CLUBS OF 1,963 ADDED 1<br>OR MORE NEW MEMBERS | GENDER DISTRIBUTION          |                 |  |
|-------------------|-----|--------------------------------------------------|------------------------------|-----------------|--|
|                   |     |                                                  | MALE                         | 32,600 (77.29%) |  |
|                   |     |                                                  | FEMALE                       | 9,579 (22.71%)  |  |
| DROPPED MEMBERS   |     |                                                  | NON BINARY                   | 0 (0.00%)       |  |
| DECEASED          | 79  |                                                  | PREFER NOT TO ANSWER         | 1 (0.00%)       |  |
| CLUB CANCELLED    | 15  |                                                  | TOTAL FAMILY UNIT MEMBERS    | 1,530           |  |
| OTHER             | 363 | CLICK HERE FOR                                   | TOTAL TANNET GIVE INCLUDENCE |                 |  |
| TOTAL             | 457 | CUMULATIVE MEMBERSHIP DATA                       | FAMILY MEMBERS PAYING HA     | LF DUES 759     |  |